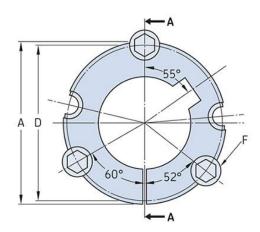

## PHF TB3535X40MM

| Bushing no.               | TB3535         |
|---------------------------|----------------|
| d = Bore diameter<br>(mm) | 40             |
| Bore diameter (in)        | 1.57           |
| Keyway width<br>(mm)      | 12             |
| Keyway width (in)         | 0.47           |
| Keyway depth<br>(mm)      | 3.3            |
| Keyway depth (in)         | 0.13           |
| A (mm)                    | 127            |
| A (in)                    | 5              |
| B (mm)                    | 89             |
| B (in)                    | 3.5            |
| D (mm)                    | 123            |
| D (in)                    | 4.84           |
| E (mm)                    | -              |
| E (in)                    | -              |
| F (mm)                    | 12.700 x 38.10 |
| F (in)                    | -              |
| Weight (kg)               | 6.25           |
| Weight (lbs)              | 13.78          |